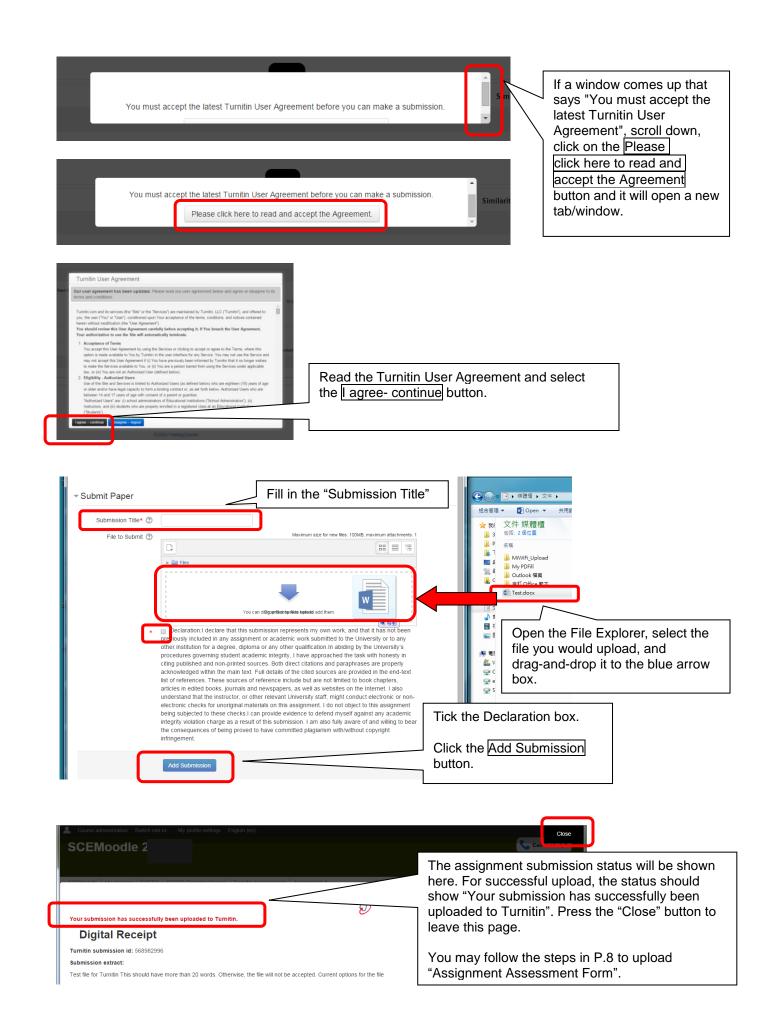

## 6.1 Submitting online assignment

| Participants                              | 1 Tea<br>1 Ass<br>1 ① 作到 | A COLORADO                       | tion / 作業指引           | page            | CALENDAR                                                                                            |
|-------------------------------------------|--------------------------|----------------------------------|-----------------------|-----------------|-----------------------------------------------------------------------------------------------------|
| My Submissions<br>Part 1<br>Title         | Start Date               | Due Date                         | Post Date             | Marks Available | On the Turnitin<br>Assignment screen,<br>select the<br>Submit Paper button<br>located at the bottom |
| ● 作業一 / Assignment 1 - Part 1<br>Summary: | 24 Feb 2016 - 15:57      | 2 Mar 2019 - <mark>1</mark> 5:57 | 2 Mar 2016 - 15:57    | 100             | right corner of the screen.                                                                         |
| Submission Title                          | Turnitin Paper ID ≑      | Submitted 🔶                      | Grade<br>Submit Paper | sh Submission   |                                                                                                     |

| My Submissions<br>第1部分              |                      |                       |                         | You can find the Similarity Index here<br>in around 1 hour. If the Similarity Index<br>shows "Pending", check this page<br>later. And you can click on the |
|-------------------------------------|----------------------|-----------------------|-------------------------|------------------------------------------------------------------------------------------------------------------------------------------------------------|
| Title                               | Start Date           | Due Date              | Post Date               | percentage to view the Turnitin                                                                                                                            |
| Assignment A (第 1 部分)               | 11 Sep 2015 - 16:17  | 18 Sep 2015 - 16:17   | 18 Sep 2015 - 16:17     | originality report.                                                                                                                                        |
| Summary:                            |                      |                       |                         | Refresh Submissions                                                                                                                                        |
| Submission                          | Title Turnitin Pap   | er ID Submitted       | Similarity Grade        |                                                                                                                                                            |
| View Digital Receipt test           | 5685                 | 82996 11/09/15, 16:29 | 0%                      | - Submit Paper 🚺 🧻 -                                                                                                                                       |
| 9 Mr Wan Michael Y S   Assignment 1 |                      |                       | ⑦           ③           | Press "Match Overview".                                                                                                                                    |
| This is a sample assig              | nment created for    | Turnitin assignm      |                         |                                                                                                                                                            |
|                                     |                      | Turmun assignm        | <b>▼</b>                |                                                                                                                                                            |
| The Turnitin assignme               | ent file can be a Wo | ord, a PowerPoin      | <u>+</u>                |                                                                                                                                                            |
| contain more than 20                | words. The PDF fi    | e cannot be an i      | $\overline{\mathbb{O}}$ |                                                                                                                                                            |