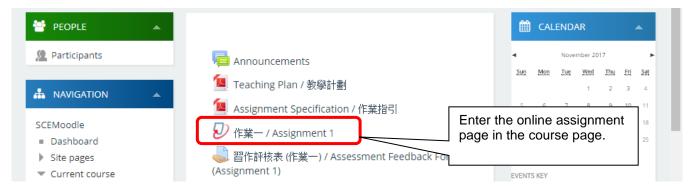

## 4. Download course materials

| Participants A NAVIGATION                                                                                                                                         | 듢 Announcements<br>🙍 Teaching Plan / 教學計劃<br>💁 Assignment Specificatior | L                                         | Click on the link to download the course documents or notes               |
|-------------------------------------------------------------------------------------------------------------------------------------------------------------------|-------------------------------------------------------------------------|-------------------------------------------|---------------------------------------------------------------------------|
| SCEMoodle  Dashboard Site pages Current course ECEED Training Course Participants                                                                                 | Teaching Plan / 2                                                       | 教學計劃<br>1 / 3<br>e Diploma in Early Child | C + =                                                                     |
| <ul> <li>Badges</li> </ul>                                                                                                                                        | I                                                                       | Teaching Plan                             | Click here to save the course documents or notes                          |
| SCEMoodle Dashboard Site pages Current course ECEED Training                                                                                                      | Notes<br>AssignSpecPgD01_Epdf<br>PlanPgD(E).pdf<br>TSchedPgD_Epdf       | folder                                    | files may be listed in<br>or list view, click on<br>ame to save the notes |
| Windows Internet Explorer<br>您要如何處理 Demo_file.doc?<br>大小: 23.5 KB<br>頭型: Microsoft Word 97 - 2003<br>來源: scemoodle.hkbu.edu.hk<br>→ 開啟(Q)<br>檔案不會自動儲存。<br>→ 儲存(S) |                                                                         | directly in the b                         | (開啟)" to open the file<br>prowser, or choose<br>o save the file to your   |
| <ul> <li>→ 另存新檔(A)</li> </ul>                                                                                                                                     | 取消                                                                      |                                           |                                                                           |