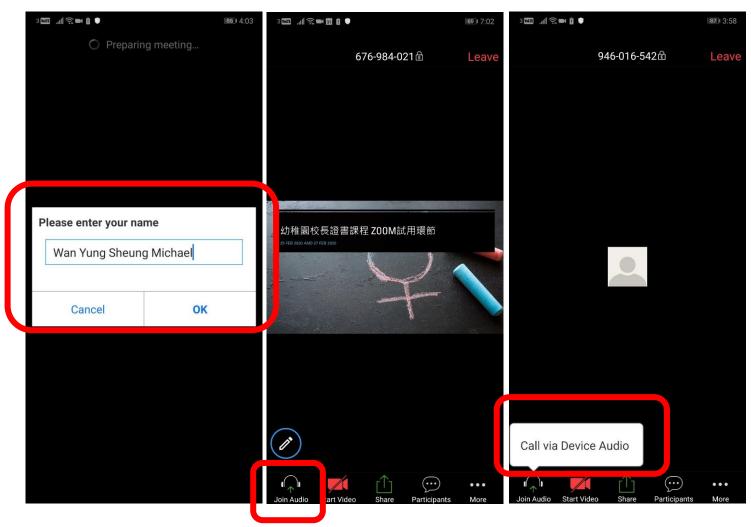

#### 3. Join Zoom online class

#### 3.1 Click the Zoom online class link in the course page.

|                                                                                      | 🔔 🤌 Mr Wan Michael Y S 💽 👻 |
|--------------------------------------------------------------------------------------|----------------------------|
| SCEMoodle / Courses / 2019 Semester 2 / ECEED / CKR2019;2 / CECE2711 (B) [CKR2019 2] |                            |
| Announcements                                                                        |                            |
| 課程文件 (Course documents)                                                              |                            |
| 🕐 教學計劃                                                                               |                            |
| 🥶 作業指引                                                                               |                            |
| 講義 (Lecture notes)                                                                   |                            |
| 🕑 請課—                                                                                |                            |
| Zoom Online Lessons                                                                  |                            |
|                                                                                      |                            |
|                                                                                      |                            |

## 3.2 Press "Join" button .

| nonstration                       | us Class - Zoc                  |                  | neeting     |      |     |
|-----------------------------------|---------------------------------|------------------|-------------|------|-----|
| ZOOM<br>Your current Time Zone is | (GMT+08:00) Hong Kong. <u>4</u> | 2                |             |      |     |
| Upcoming Meetings                 | Previous Meetings               | Cloud Recordings |             |      | G   |
| Start Time                        | Торіс                           |                  | Meeting ID  |      |     |
| Tomorrow<br>6:30 PM               | ECEED Training Cours            | se               | 294-575-924 | Join |     |
|                                   |                                 |                  |             | <    | 1 > |

- 3.3 Enter your English Full Name if prompt, and press "OK" button.
- 3.4 Press "Join Audio" icon.
- 3.5 Choose "Call via Device Audio" option and join the Zoom online class.