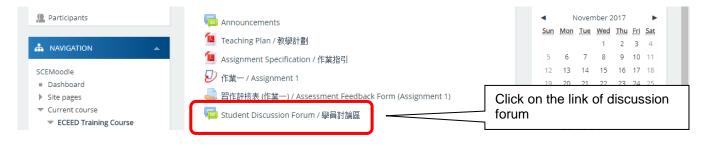

#### 5. Post a new message in the discussion forum

6. Submitting online assignment / assessment feedback form / assessment rubrics form