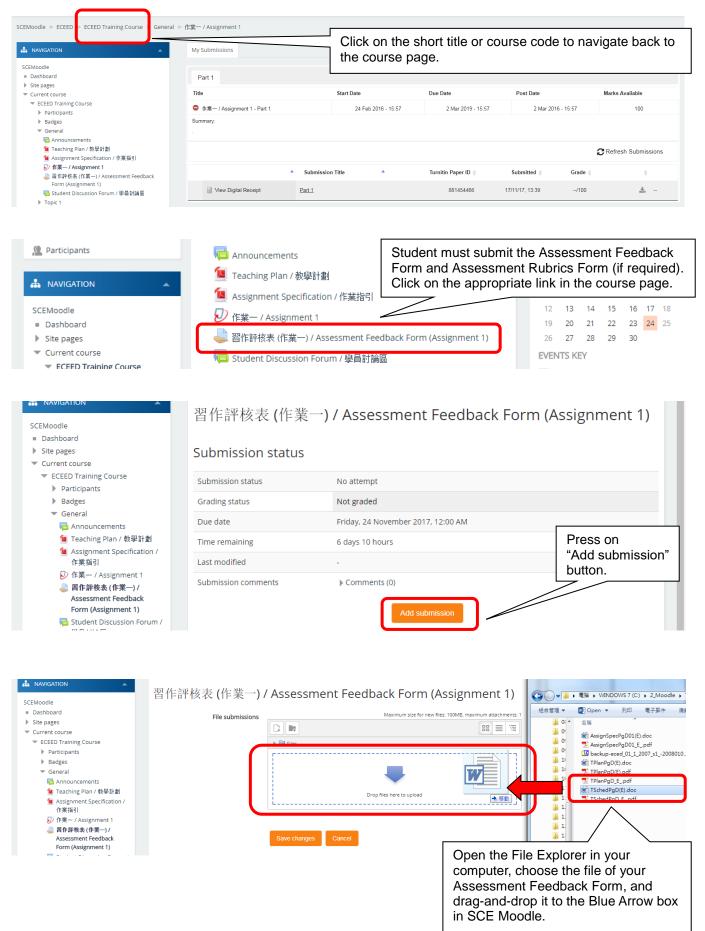

#### 6.3 Submitting assessment feedback form / assessment rubrics form

| 習作評核表(作業一)/      | Assessment Feedba   | ck Form (Assignment 1)                                    |
|------------------|---------------------|-----------------------------------------------------------|
| File submissions | Files               | Maximum size for new files: 100MB, maximum attachments: 1 |
|                  | TSchedPgD(E).doc    | Press on the "Save changes" button.                       |
| (                | Save changes Cancel |                                                           |