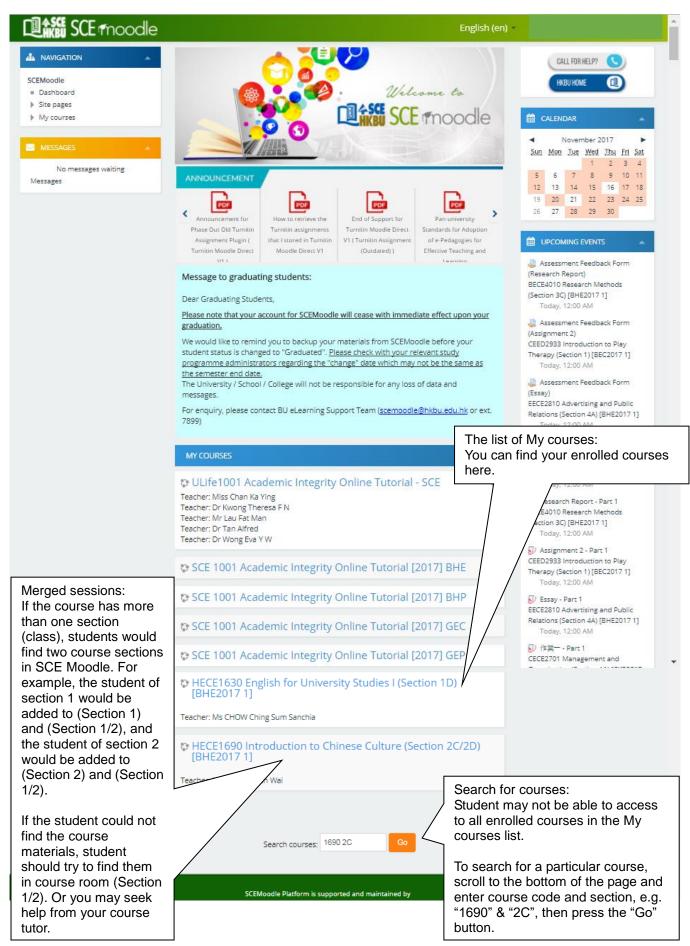

ivated your <u>HKBU email account and</u> <u>Duo Two-Factor Authentication (2FA)</u>, and then double check the username and password you inputted. If you have changed your email password, please input the latest password to SCE Moodle.
- 2.2 If you forget your password, you can reset your password via : <u>https://iss.hkbu.edu.hk/buam/resetSSOidpwd</u>

In case you did not setup security questions before, or you were admitted before August 2012, you may send (1) Student ID no., (2) Your English full name, (3) Study Programme, and (4) Softcopy of Student ID Card to (<u>hotline@hkbu.edu.hk</u>) via email to request a reset of password.

Please contact the user hotline of ITO at 3411-7899 for enquiry of login and password of HKBU email.

# **B. SCE Moodle Interface**

# 1. Moodle main page



# 2. Course Page



#### 3. Join Zoom online class

#### 3.1 Click the Zoom online class link in the course page.

|                                                                                      | 🔔 🤌 Mr Wan Michael Y S 💽 👻 |
|--------------------------------------------------------------------------------------|----------------------------|
| SCEMoodle / Courses / 2019 Semester 2 / ECEED / CKR2019;2 / CECE2711 (B) [CKR2019 2] |                            |
| Announcements                                                                        |                            |
| 課程文件 (Course documents)                                                              |                            |
| 🕐 教學計劃                                                                               |