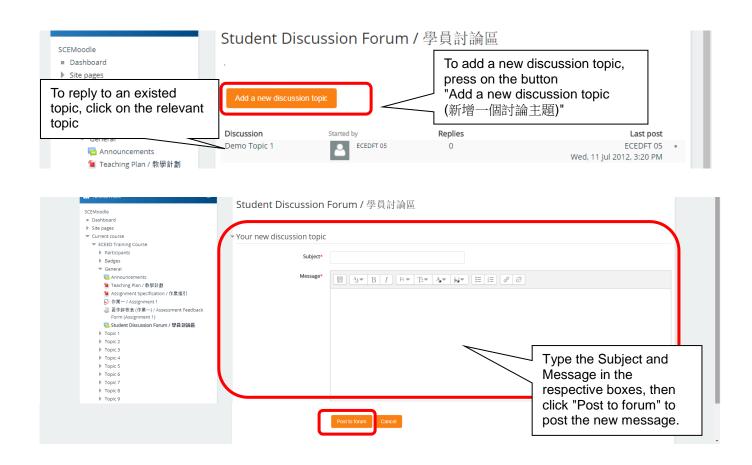

#### 5. Post a new message in the discussion forum

6. Submitting online assignment / assessment feedback form / assessment rubrics form