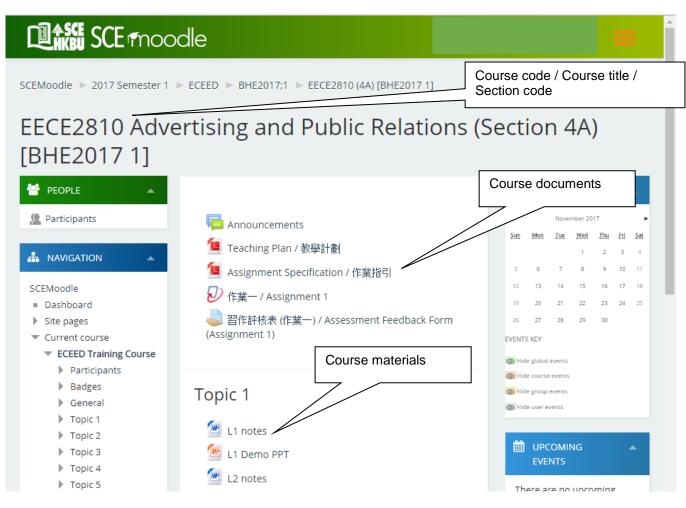

email account and</u> <u>Duo Two-Factor Authentication (2FA)</u>, and then double check the username and password you inputted. If you have changed your email password, please input the latest password to SCE Moodle.
- 2.2 If you forget your password, you can reset your password via : <u>https://iss.hkbu.edu.hk/buam/resetSSOidpwd</u>

In case you did not setup security questions before, or you were admitted before August 2012, you may send (1) Student ID no., (2) Your English full name, (3) Study Programme, and (4) Softcopy of Student ID Card to (<u>hotline@hkbu.edu.hk</u>) via email to request a reset of password.

Please contact the user hotline of ITO at 3411-7899 for enquiry of login and password of HKBU email.

# **B. SCE Moodle Interface**

# 1. Moodle main page



# 2. Course Page



#### 3. Join Zoom online class

#### 3.1 Click the Zoom online class link in the course page.

|                                                                                      | 🔔 🤌 Mr Wan Michael Y S 💽 👻 |
|--------------------------------------------------------------------------------------|----------------------------|
| SCEMoodle / Courses / 2019 Semester 2 / ECEED / CKR2019;2 / CECE2711 (B) [CKR2019 2] |                            |
| Announcements                                                                        |                            |
| 課程文件 (Course documents)                                                              |                            |
| 🕐 教學計劃                                                                               |