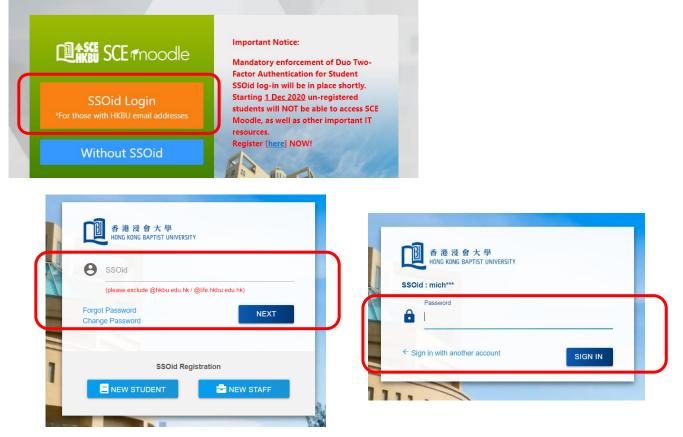

# A. Getting Started

1. Students must activate their HKBU email account before logging in to SCE Moodle via the following website: https://iss.hkbu.edu.hk/buam/activation

Login page of SCE Moodle: (https://scemoodle.hkbu.edu.hk/)

#### 1.1 Select SSOid Login

Fill in the SSOid and press the "Next" button Then fill in the password of your HKBU email account and press the "Login" button.