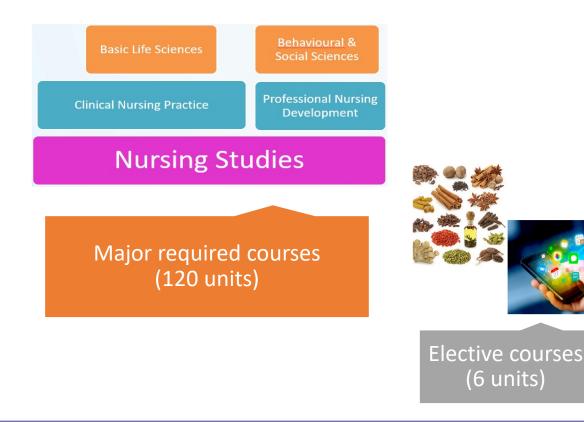

helor of Nursing (Hons)

護理學學士(榮譽)學位課程







# HKBU 1<sup>st</sup> Nursing Programme

Programme Title : Bachelor of Nursing (Honours)

#### •護理學學士(榮譽)學位課程

- Awarded by : Hong Kong Baptist University
- Length of Study : 5 years
- Mode of Study : Full-time
- MOI : English (except for those granted exemption by HKBU)
- Total Units : 157
- Fees : HK\$48,000/installments (in 10 installments) *Subject to revision*; non-refundable
- Commencement : September 2022
- Accredited by : Nursing Council of Hong Kong





#### 香港浸會大學持續教育學院 SCHOOL OF CONTINUING EDUCATION HONG KONG BAPTIST UNIVERSITY

#### **Division of Nursing Education** 護理教育部



#### **Experienced Teaching Team**



## BU Nursing Graduates: Caring & Competent



**Programme Intended Learning Outcomes** 



### **Programme Structure**





General Education courses (31 units)





### **Clinical Practicum Arrangement**

|                            |          |             | Term 1                                | Term 2            | Term 3                    |  |
|----------------------------|----------|-------------|---------------------------------------|-------------------|---------------------------|--|
|                            | Yea      | r 1         |                                       |                   | CP I (1 week)             |  |
|                            | Yea      | r 2         |                                       |                   | CP II (9 weeks) <i> i</i> |  |
|                            | Yea      | r 3         |                                       |                   | CP III (10