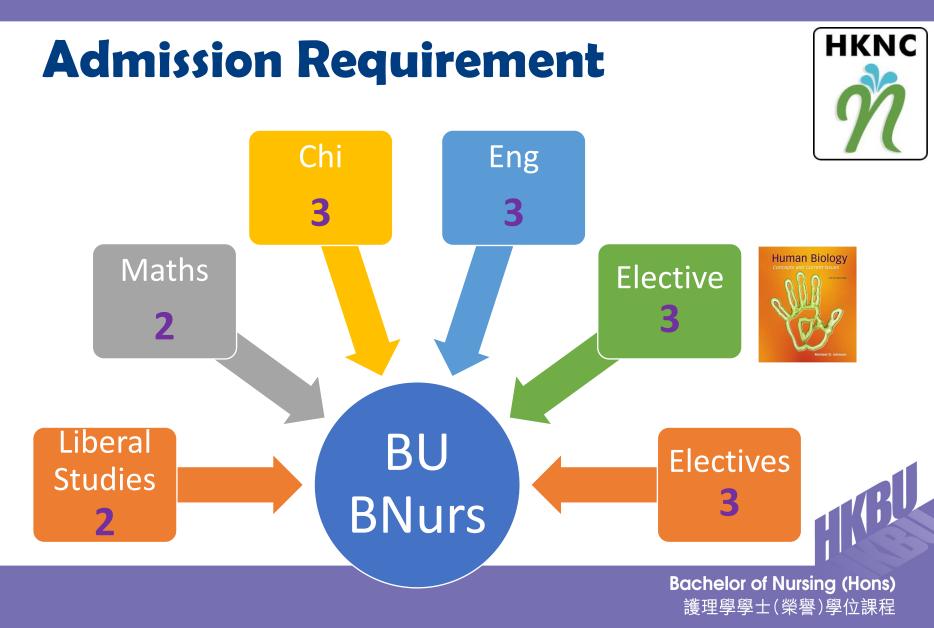

|  |
|                            | Yea      | r 5         |                                       | CP V (4 weeks)    | $\Sigma$ 33 weeks         |  |
| W                          | Ja.      | ŤŔĬ         |                                       |                   |                           |  |
| Medical                    | Surgical | <u>Paed</u> | Mental Community Primary A8<br>health | E Obstetric Geron |                           |  |
| Bachelor of Nursing (Hons) |          |             |                                       |                   |                           |  |

護理學學士(榮譽)學<u>位課程</u>



# Assessment of Skills @ Nursing Skills Laboratories



## **Entering** a **Profession**



香港浸會大學持續教育學院 SCHOOL OF CONTINUING EDUCATION HONG KONG BAPTIST UNIVERSITY

HE







### **Admission Interview**

#### Guidelines, process & preparation advice



Health



**Bachelor of Nursing (Hons)** 護理學學士(榮譽)學位課程

UTY ODNE









護理學學士(榮譽)學位課程

# Personalities

Pleasant, Positive & Passionate



# Abilities



officer



Professor



#### 香港浸會大學持續教育學院 SCHOOL OF CONTINUING EDUCATION HONG KONG BAPTIST UNIVERSITY

### Nursing specialties





#### 香港浸會大學持續教育學院 SCHOOL OF CONTINUING EDUCATION HONG KONG BAPTIST UNIVERSITY

# Nursing specialties





#### We need nurses...

#### **Prospect: Demand > Supply**



Specialty nurses in acute hospitals: Infection Control nurses, ICU, OT...



public health care...



Port health nurses...



Rehabilitative care...



**Prepared to Face Challenges** 



# Unique features ofBU Nursing

+

- 1<sup>st</sup> BU Award Nursing: one