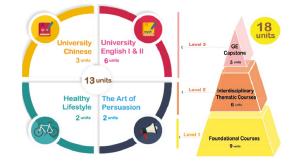

lor of Nursing (Hons)

護理學學士(榮譽)學位課程







# HKBU 1<sup>st</sup> Nursing Programme

Programme Title : Bachelor of Nursing (Honours)

#### •護理學學士(榮譽)學位課程

- Awarded by : Hong Kong Baptist University
- Length of Study : 5 years
- Mode of Study : Full-time
- MOI : English (except for those granted exemption by HKBU)
- Total Units : 157
- Fees : HK\$48,000/installments (in 10 installments) *Subject to revision*; non-refundable
- Commencement : September 2022
- Accredited by : Nursing Council of Hong Kong





#### 香港浸會大學持續教育學院 SCHOOL OF CONTINUING EDUCATION HONG KONG BAPTIST UNIVERSITY

#### **Division of Nursing Education** 護理教育部



#### **Experienced Teaching Team**



## BU Nursing Graduates: Caring & Competent



**Programme Intended Learning Outcomes** 



### **Programme Structure**





General Education courses (31 units)





### **Clinical Practicum Arrangement**

|                            |          |             | Term 1                                | Term 2            | Term 3                    |  |
|----------------------------|----------|-------------|---------------------------------------|-------------------|---------------------------|--|
|                            | Yea      | r 1         |                                       |                   | CP I (1 week)             |  |
|                            | Yea      | r 2         |                                       |                   | CP II (9 weeks) <i> i</i> |  |
|                            | Yea      | r 3         |                                       |                   | CP III (10 w