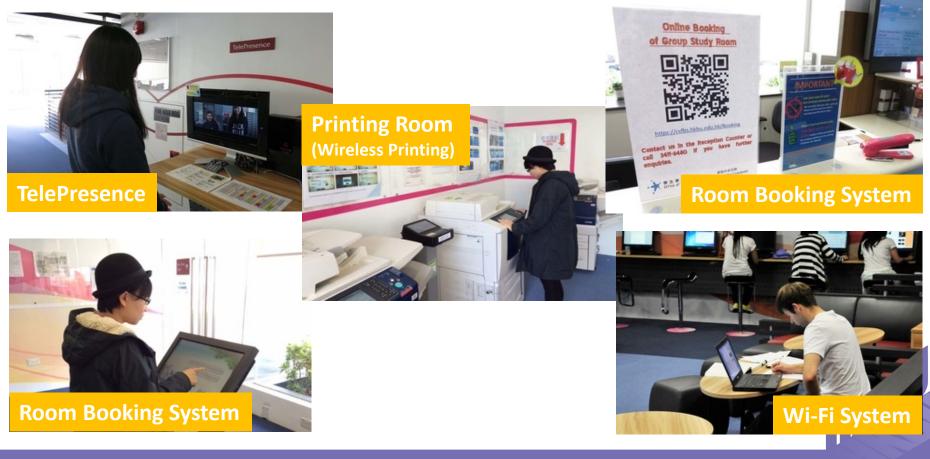

u Hong Society**

Horticulture with mild intellectual disability group





#### 香港浸會大學持續教育學院 SCHOOL OF CONTINUING EDUCATION HONG KONG BAPTIST UNIVERSITY





### Student Exchange





### **Equip for Spiritual Care**

# Nurse Zone

#### **Oasis for Nursing Students**





#### | 香港浸會大學持續教育學院 | SCHOOL OF CONTINUING EDUCATION | HONG KONG BAPTIST UNIVERSITY







#### - 香港浸會大學持續教育學院 SCHOOL OF CONTINUING EDUCATION HONG KONG BAPTIST UNIVERSITY





















#### 香港浸會大學持續教育學院 SCHOOL OF CONTINUING EDUCATION HONG KONG BAPTIST UNIVERSITY













### **Scholarships & Awards**



• < **=** 

#### **Undergraduate Programmes**



### Learning Commons (Our Zone)



Interactive Study Area











### Learning Commons (Our Zone)





Group Study Room









### **Facilities & System**





# See you at HKBU !





#### BACHELOR OF NURSING (HONS) 護理學學士(榮譽)學位課程

#### Division of Nursing Education, School of Continuing Education, HKBU 香港浸會大學持續教育學 宗護理教育部

In line with the HKBU Strategic Plan 2018-2028, the University offers its first full-time nursing degree programme, the Bachelor of Nursing (Honours) Programme (BNurs), in 2019 under the Division of Nursing Education (DNE), School of Continuing Education (SCE).

DNE aims to provide quality nursing education through its well qualified academic team. The BNurs will equip students with the knowledge, skills and attitudes to excel as competent, compassionate and ethical healthcare professionals.

配合浸大2018-2028發展策略計劃,香港浸會大學持續教育學院護 理教育部於2019年開辦首個全日制護理學學士(榮譽)學位課程。

護理教育部旨在提供優質的護理教育;整個教學團隊均持有博士 學位。並具備本課程除為學生傳授專業知識、工作技能和應有態度, 更希望培育他