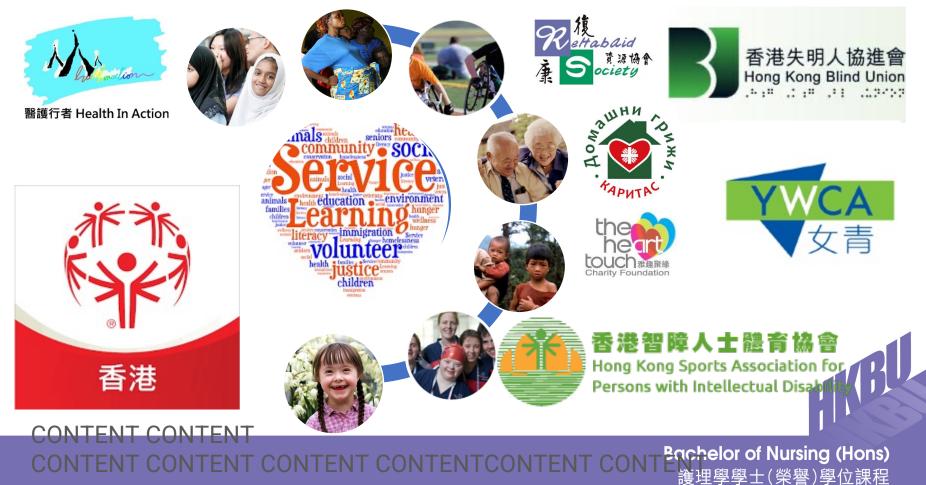

#### Serve the VULNERABLE/ UNDERPRIVILEDGED Groups

### Oasis for Nursing Students

### **Fu Hong Society**

Horticulture with mild intellectual disability group