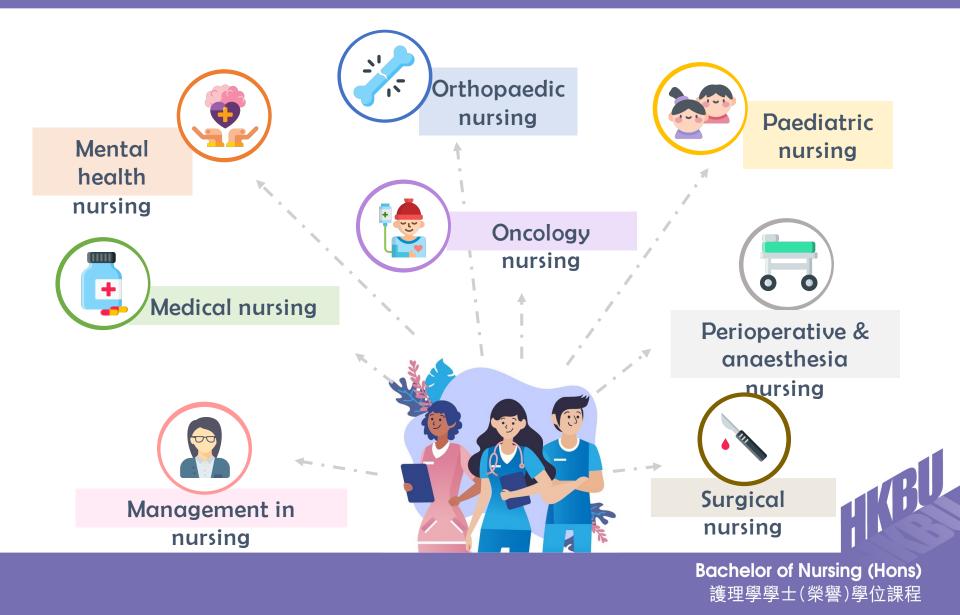

rsing (Hons) |          |             |                                       |                   |                           |  |

護理學學士(榮譽)學<u>位課程</u>



# Assessment of Skills @ Nursing Skills Laboratories



## **Entering** a **Profession**



香港浸會大學持續教育學院 SCHOOL OF CONTINUING EDUCATION HONG KONG BAPTIST UNIVERSITY

HE







### **Admission Interview**

#### Guidelines, process & preparation advice



Health



**Bachelor of Nursing (Hons)** 護理學學士(榮譽)學位課程

UTY ODNE









護理學學士(榮譽)學位課程

# Personalities

Pleasant, Positive & Passionate



# Abilities



officer



Professor



#### 香港浸會大學持續教育學院 SCHOOL OF CONTINUING EDUCATION HONG KONG BAPTIST UNIVERSITY

### Nursing specialties





#### 香港浸會大學持續教育學院 SCHOOL OF CONTINUING EDUCATION HONG KONG BAPTIST UNIVERSITY

# Nursing specialties





#### We need nurses...

#### **Prospect: Demand > Supply**



Specialty nurses in acute hospitals: Infection Control nurses, ICU, OT...



public health care...



Port health nurses...



Rehabilitative care...



**Prepared to Face Challenges** 



# Unique features ofBU Nursing

+

- 1<sup>st</sup> BU Award Nursing: one of the eight UGC universities
- Experienced academic team: with a wealth of clinical and teaching experiences
- BU Whole Person Education: ample service-learning and student exchange opportunities
- Clinical: **private** (HKBH, GH, EH) and **public** (HA) hospitals, clinics and community settings
- Strong student support services and facilities offered by HKBU and SCE
- Curriculum: comprises Western and Chinese medicinal nursing elements
- Skill laboratories: Well-eq