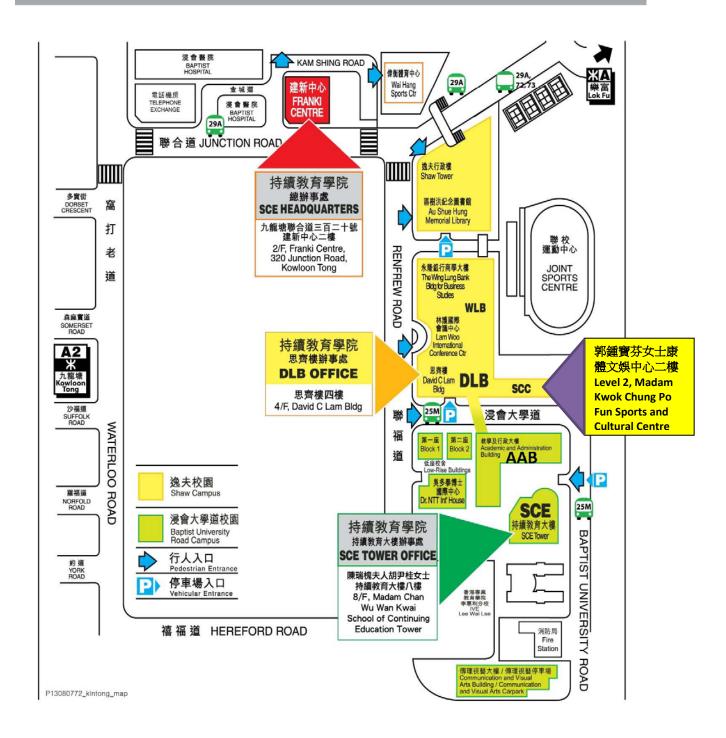

## **2018 Summer Term Course Examination Arrangement**

Please refer to the following for schedule of examination:

| Exam Date & Time  | Course Title                     | Course Code | Examination Venue                              |
|-------------------|----------------------------------|-------------|------------------------------------------------|
| 29 Sep 2018 (Sat) | Performance Management           | 09HRM4203A  | SCET 1109, Madam Chan Wu Wan Kwai SCE          |
| (2:30pm-4:30pm)   |                                  |             | Tower, Hong Kong Baptist University, 9 Baptist |
|                   |                                  |             | University Road, Kowloon Tong, Kowloon         |
|                   |                                  |             | (Please see the map attached)                  |
| 6 Oct 2018 (Sat)  | Accounting Decision Management   | 09ACT4105B  | Level 2, Madam Kwok Chung Bo Fun Sports        |
| (2:30pm-4:30pm)   |                                  |             | and Culture Centre, Shaw Campus, Hong Kong     |
|                   |                                  |             | Baptist University, Kowloon Tong, Kowloon      |
|                   |                                  |             | (Please see the map attached)                  |
| 6 Oct 2018 (Sat)  | Cost and Management Accounting   | 09ACT4202A  | SCET 609, Madam Chan Wu Wan Kwai SCE           |
| (2:30pm-4:30pm)   |                                  |             | Tower, Hong Kong Baptist University, 9 Baptist |
|                   |                                  |             | University Road, Kowloon Tong, Kowloon         |
|                   |                                  |             | (Please see the map attached)                  |
| 6 Oct 2018 (Sat)  | Auditing and Professional Ethics | 09ACT4501B  | Level 2, Madam Kwok Chung Bo Fun Sports        |
| (2:30pm-4:30pm)   |                                  |             | and Culture Centre, Shaw Campus, Hong Kong     |
|                   |                                  |             | Baptist University, Kowloon Tong, Kowloon      |
|                   |                                  |             | (Please see the map attached)                  |
| 6 Oct 2018 (Sat)  | Business Law and Practices       | 09LAW4102A  | SCET 709, Madam Chan Wu Wan Kwai SCE           |
| (2:30pm-4:30pm)   |                                  |             | Tower, Hong Kong Baptist University, 9 Baptist |
|                   |                                  |             | University Road, Kowloon Tong, Kowloon         |
|                   |                                  |             | (Please see the map attached)                  |
| 13 Oct 2018 (Sat) | Managing Organisational Behavior | 09BAM4110A  | Level 2, Madam Kwok Chung Bo Fun Sports        |
| (2:30pm-4:30pm)   |                                  |             | and Culture Centre, Shaw Campus, Hong Kong     |
|                   |                                  |             | Baptist University, Kowloon Tong, Kowloon      |
|                   |                                  |             | (Please see the map attached)                  |
| 13 Oct 2018 (Sat) | Human Resource Practices and     | 09HRM4101A  | Level 2, Madam Kwok Chung Bo Fun Sports        |
| (2:30pm-4:30pm)   | Development                      |             | and Culture Centre, Shaw Campus, Hong Kong     |
|                   |                                  |             | Baptist University, Kowloon Tong, Kowloon      |
|                   |                                  |             | (Please see the map attached)                  |
| 13 Oct 2018 (Sat) | Compensation Management          | 09HRM4204A  | SCET 609, Madam Chan Wu Wan Kwai SCE           |
| (2:30pm-4:30pm)   |                                  |             | Tower, Hong Kong Baptist University, 9 Baptist |
|                   |                                  |             | University Road, Kowloon Tong, Kowloon         |
|                   |                                  |             | (Please see the map attached)                  |

## Short course Common Examination 短期課程統一考試

| Exam Date & Time  | Course Title        | Course Code | Examination Venue                              |
|-------------------|---------------------|-------------|------------------------------------------------|
| 13 Oct 2018 (Sat) | Electronic Commerce | 09ISM4132A  | SCET 709, Madam Chan Wu Wan Kwai SCE           |
| (2:30pm-4:30pm)   |                     |             | Tower, Hong Kong Baptist University, 9 Baptist |
|                   |                     |             | University Road, Kowloon Tong, Kowloon         |
|                   |                     |             | (Please see the map attached)                  |

## **HKBU CAMPUS MAP**